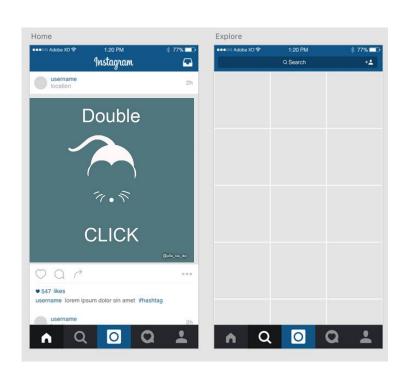

## **Digital Piece**

- -social media outlet to express oneself
- -interactive
- -what you post will always remain online
- -a video/gif animation