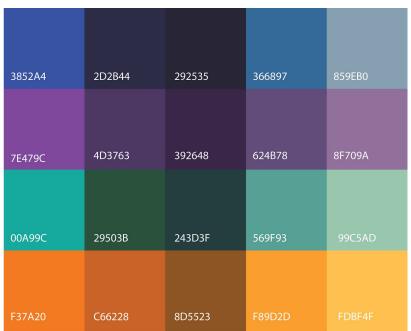

# **VALENTINE'S DAY**

**GYURI NAM** 

#### Theme

#### Anti V-Day

Through my series I want to illustrate the many stages of yearning, pain, etc. the negatives of love, loneliness, and heartbreak.

Youthful naivety and anxiety riddled adulthood

Pain

Dark Romanticism



### Printed ver.

Capturing the human emotion and form; using elements of expressionism and illustrative contour properties.



## **Inspirations**

- -contour
- -movement shown within linework
- -collage

Style inspo:

(Artist Bael and Oscar Rodriguez)





## **Digital Piece**

- -social media outlet to express oneself
- -interactive
- -what you post will always remain online
- -a video/gif animation



### **Color scheme**

Neutral color schemes with a pop of color