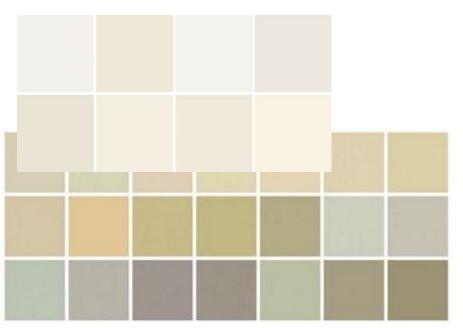

# **VALENTINE'S DAY**

**GYURI NAM** 

#### Theme

#### Anti V-Day

Through my series I want to illustrate the many stages of yearning, pain, etc. the negatives of love, loneliness, and heartbreak.

Youthful naivety and anxiety riddled adulthood

Pain

Dark Romanticism



### Printed ver.

Capturing the human emotion and form; using elements of expressionism and illustrative contour properties.



## **Inspirations**

- -contour
- -movement shown within linework
- -collage

Style inspo:

(Artist Bael and Oscar Rodriguez)





## **Digital Piece**

- -social media outlet to express oneself
- -interactive
- -what you post will always remain online
- -a video/gif animation



### **Color scheme**

Neutral color schemes with a pop of color